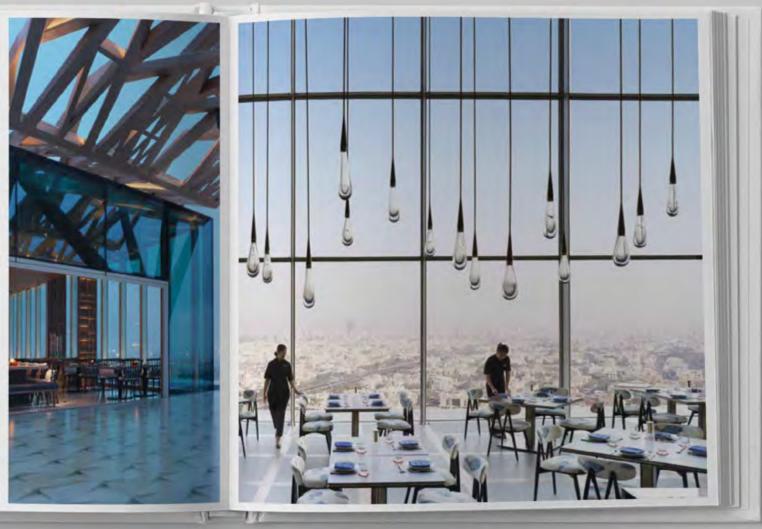

of Code (05779)

1 -40 at a 200 (41)

Advertising Campaign Key Visuals

Layout & Presentation

Diamond Package:
Window seat guaranteed. One bottle of Gdd
Emotion Sparkling for every two guests with
unlimited hot and cold beverages.

Package at KWD 70 per guest

### Silver Package:

Central Seating without window options

Package at KWD 50 per guest