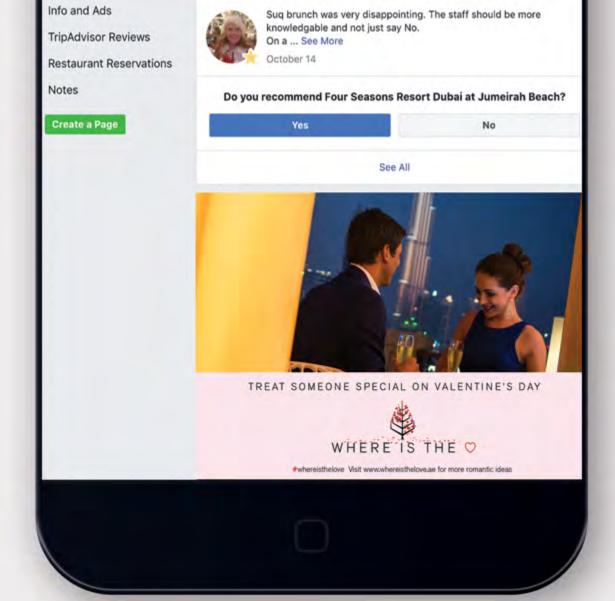

## FOUR SEASONS IS WHERE THE HEART IS THIS VALENTINE'S DAY

DISCOVER OUR ROMANTIC SPECIAL OFFERS IN SIX SPECTACULAR SETTINGS FOR A VALENTINE'S DAY TO REMEMBER FOREVER.

Web Design

www.billionairesgate.com